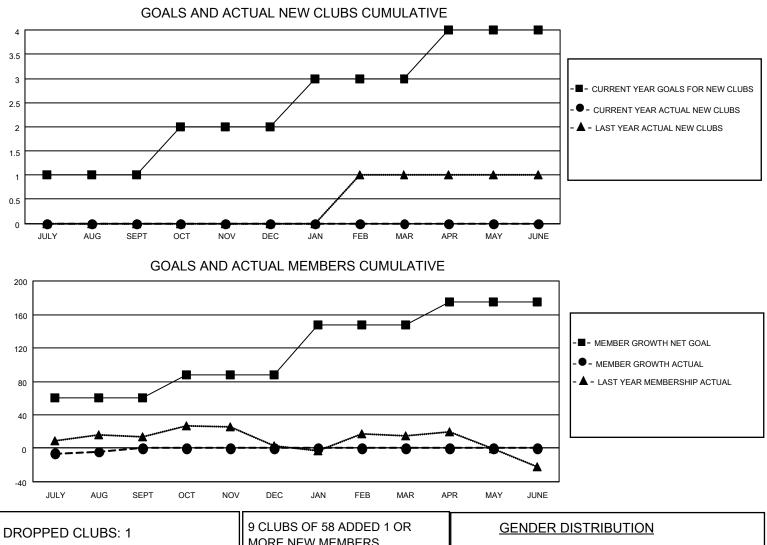

## LOCATION NEW JERSEY

District 16 J

Results as of: 8/31/2021

| Clubs                 |               |           |               | Members               |                        |                         |                                                    |
|-----------------------|---------------|-----------|---------------|-----------------------|------------------------|-------------------------|----------------------------------------------------|
| RESULTS FOR 2021-2022 |               |           |               | RESULTS FOR 2021-2022 |                        |                         |                                                    |
| QUARTER               | NEW CLUB GOAL | NEW CLUBS | DROPPED CLUBS | QUARTER               | BER GROWTH NET<br>GOAL | MEMBER GROWTH<br>ACTUAL | DROPPED<br>MEMBERS ACTUAL<br>(including transfers) |
| JULY/AUG/SEPT         | 1             | 0         | 1             | JULY/AUG/SEPT         | 60                     | 15                      | 19                                                 |
| OCT/NOV/DEC           | 1             | 0         | 0             | OCT/NOV/DEC           | 28                     | 0                       | 0                                                  |
| JAN/FEB/MAR           | 1             | 0         | 0             | JAN/FEB/MAR           | 60                     | 0                       | 0                                                  |
| APR/MAY/JUNE          | 1             | 0         | 0             | APR/MAY/JUNE          | 27                     | 0                       | 0                                                  |

| DROPPED CLOBS: 1 |    | MORE NEW MEMBERS          |                           | 859 (60.79%)<br>554 (39.21%) |
|------------------|----|---------------------------|---------------------------|------------------------------|
|                  |    |                           | FEMALE<br>NON BINARY      | 0 (0.00%)                    |
| DROPPED MEMBERS  |    |                           | PREFER NOT TO ANSWER      | , ,                          |
| DECEASED         | 2  |                           |                           | 0 (0.00 %)                   |
| CLUB CANCELLED   | 0  | CLICK HERE FOR CUMULATIVE | TOTAL FAMILY UNIT MEMBERS | 328                          |
| OTHER            | 17 | MEMBERSHIP DATA           |                           |                              |
| TOTAL            | 19 |                           | FAMILY MEMBERS PAYING HA  | LF DUES 171                  |
|                  |    |                           |                           |                              |